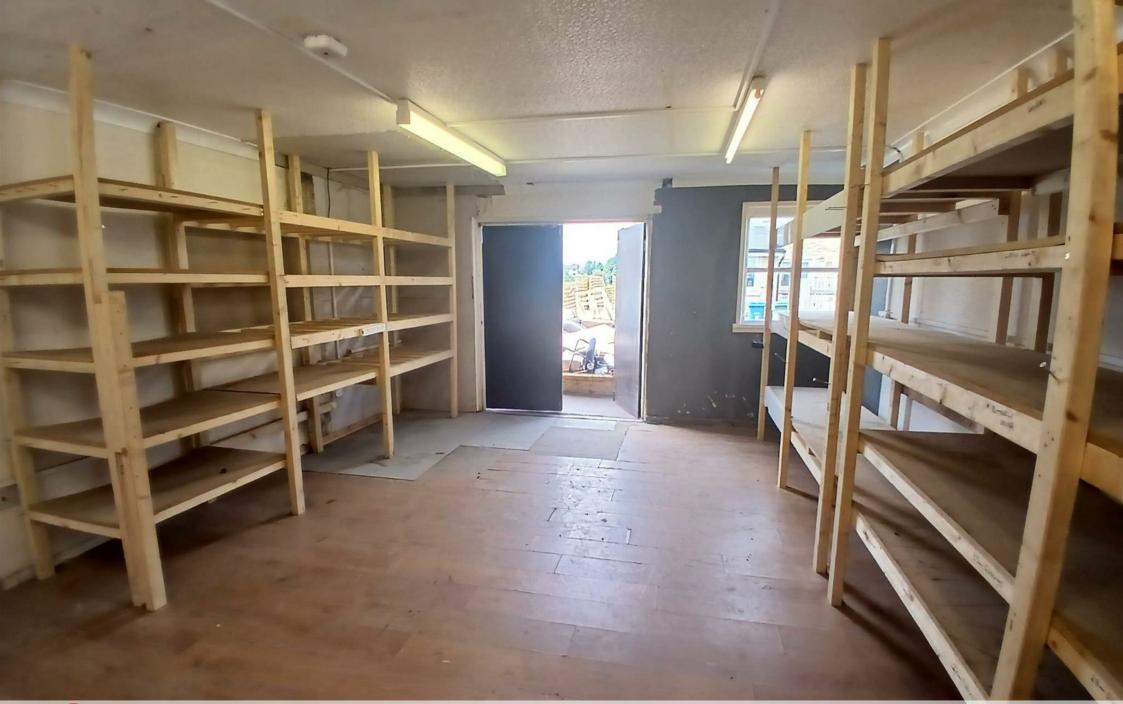

The unit is on the ground floor and benefits from an additional loading entrance. The total floor area is 475 sqft and split into one main room and a smaller room that houses an office space with a kitchenette and a WC.

The unit is secure and dry, and benefits from its own water and electricity supplies.

The unit would be suitable for workshop, storage, light industrial use or similar.

EPC rating: E (98)

The unit is available immediately and tenants benefit from 24-hour access.