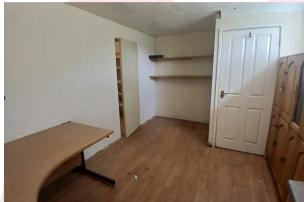

The unit is on the ground floor and benefits from an additional loading entrance. The total floor area is 475 sqft and split into one main room and a smaller room that houses an office space with a kitchenette and a WC.

The unit is secure and dry, and benefits from its own water and electricity supplies.

The unit would be suitable for workshop, storage, light industrial use or similar.

EPC rating: E (98)

The unit is available immediately and tenants benefit from 24-hour access.