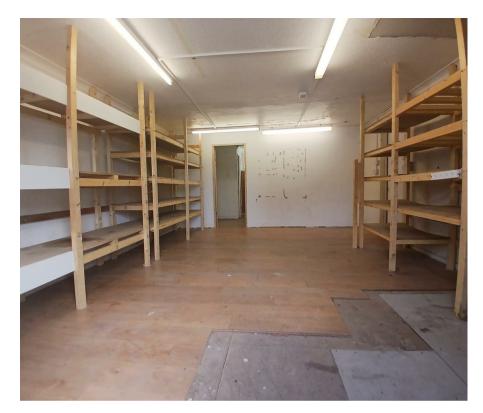

The unit is on the ground floor and benefits from an additional loading entrance. The total floor area is 475 sqft and split into one main room and a smaller room that houses an office space with a kitchenette and a WC.

The unit is secure and dry, and benefits from its own water and electricity supplies.

The unit would be suitable for workshop, storage, light industrial use or similar.

EPC rating: E (98)

The unit is available immediately and tenants benefit from 24-hour access.